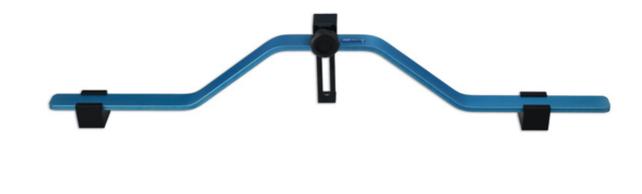

## LTR Wheel Alignment Gauge

A wheel alignment gauge (dishing tool) is essential for ensuring the wheel sits correctly in the frame or forks by allowing you to check that the rim is centred between the locking nuts on either side of the hub. Ideal for use when wheel building or truing a buckled wheel.

## **Additional Information**

- Allows checking the wheel rim and hub are correctly aligned.
- Adjustable contact blocks for different sized wheels.
- Fits 16 " 29" wheels (including 700c).
- Recommended for when using a wheel truing stand, please see Laser Part No. 8190.
- Manufactured from lightweight aluminium.