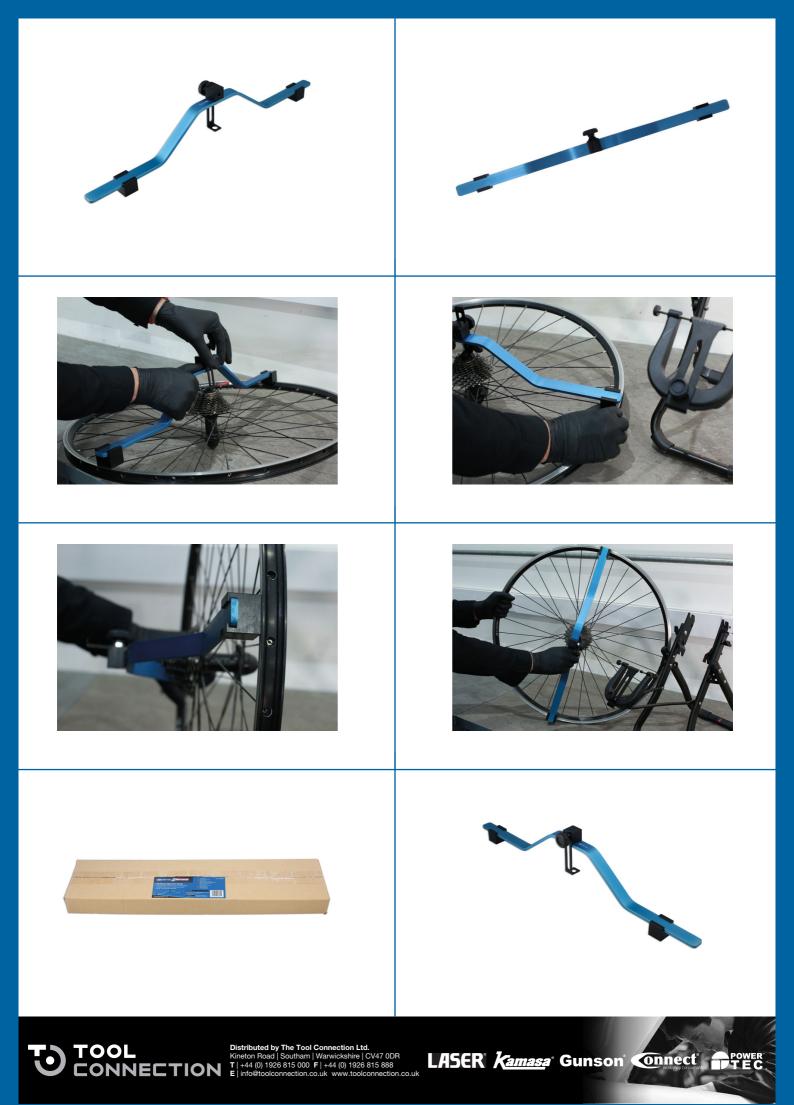

## LTR Wheel Alignment Gauge

A wheel alignment gauge (dishing tool) is essential for ensuring the wheel sits correctly in the frame or forks by allowing you to check that the rim is centred between the locking nuts on either side of the hub. Ideal for use when wheel building or truing a buckled wheel.

## **Additional Information**

- Allows checking the wheel rim and hub are correctly aligned.
- Adjustable contact blocks for different sized wheels.
- Fits 16 " 29" wheels (including 700c).
- Recommended for when using a wheel truing stand, please see Laser Part No. 8190.
- Manufactured from lightweight aluminium.